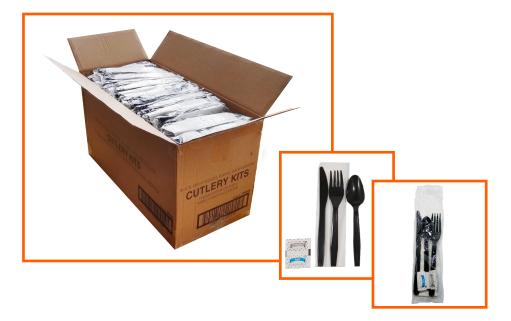

Fill your pantry with our affordable products.

Our cutlery sets come in different weights ranging from medium to heavy. They are popular options for outdoor or casual dining.

## Features & Benefits

- Polypropylene
- Plastic
- Available in heavy & medium weight
- Set includes a fork, knife, spoon, white napkin, salt and pepper
- Single use

| ltem<br>Code | Description                                                                            | Pack<br>Size | Case<br>Dimensions   | TixHi | Cutlery<br>Gram Weight<br>(+/-0.2g) | Napkin                        | Salt<br>Gram<br>Weight | Pepper<br>Gram<br>Weight |
|--------------|----------------------------------------------------------------------------------------|--------------|----------------------|-------|-------------------------------------|-------------------------------|------------------------|--------------------------|
| 746404       | HEAVY WEIGHT, BLACK, CUTLERY<br>KIT WITH FORK, SPOON, KNIFE,<br>NAPKIN, SALT & PEPPER  | 250 CT       | 19 x 9 x<br>10.5"    | 10x4  | Fork 4.8<br>Knife 4.3<br>Spoon 4.0  | 10 x 12"<br>35(GSM)<br>White  | 0.7 g                  | 0.2 g                    |
| 746373       | MEDIUM WEIGHT, BLACK,<br>CUTLERY KIT WITH FORK, SPOON,<br>KNIFE, NAPKIN, SALT & PEPPER | 500 CT       | 17 x 14.5 x<br>10.5" | 6x4   | Fork 3.0<br>Knife 3.0<br>Spoon 3.0  | 10 x 12"<br>35 (GSM)<br>White | 0.7 g                  | 0.2 g                    |