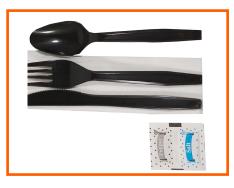

## Features & Benefits

- Polypropylene
- Plastic
- Available in heavy & medium weight
- Set includes a fork, knife, spoon, white napkin, salt and pepper
- Single use

| ltem<br>Code | Description                                                                            | Pack<br>Size | Case<br>Dimensions   | TixHi | Cutlery<br>Gram Weight<br>(+/-0.2g) | Napkin                        | Salt<br>Gram<br>Weight | Pepper<br>Gram<br>Weight |
|--------------|----------------------------------------------------------------------------------------|--------------|----------------------|-------|-------------------------------------|-------------------------------|------------------------|--------------------------|
| 746404       | HEAVY WEIGHT, BLACK, CUTLERY<br>KIT WITH FORK, SPOON, KNIFE,<br>NAPKIN, SALT & PEPPER  | 250 CT       | 19 x 9 x<br>10.5"    | 10x4  | Fork 4.8<br>Knife 4.3<br>Spoon 4.0  | 10 x 12"<br>35(GSM)<br>White  | 0.7 g                  | 0.2 g                    |
| 746373       | MEDIUM WEIGHT, BLACK,<br>CUTLERY KIT WITH FORK, SPOON,<br>KNIFE, NAPKIN, SALT & PEPPER | 500 CT       | 17 x 14.5 x<br>10.5" | 6x4   | Fork 3.0<br>Knife 3.0<br>Spoon 3.0  | 10 x 12"<br>35 (GSM)<br>White | 0.7 g                  | 0.2 g                    |