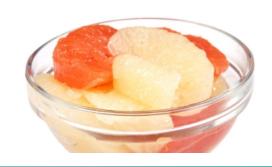

# White & Red Grapefruit

Sections in Light Syrup

Our choice, succulent, and tasty white & red grapefruit sections are carefully selected from the best quality harvests in Swaziland.

# **FEATURES/BENEFITS**

- Brilliant ruby red and light yellow.
- Naturally tastes sweet and juicy.
- Firm yet not tough.
- Convenient and ready to use out of the can.