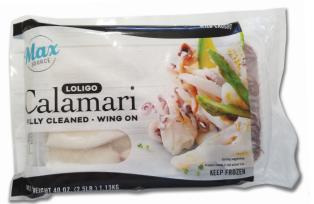

# LOLIGO CALANARI FULLY CLEANED • WING ON

#### FEATURES & BENEFITS:

- "Price Fighter".
- Delicate, smooth texture and superior consistency.
- Fully cleaned Wing on.

#### **PRODUCT OF CHINA**

Distributed By Limson Trading Inc. Norwalk, CT 06854 USA

Photo of current packaging.

| Nutrition Fa<br>10 servings per container<br>Serving size 1/2 cup                                                                               |           |  |  |  |
|-------------------------------------------------------------------------------------------------------------------------------------------------|-----------|--|--|--|
| Amount per serving<br>Calories                                                                                                                  | 45        |  |  |  |
| % Daily Value*                                                                                                                                  |           |  |  |  |
| Total Fat 0 g                                                                                                                                   | 0%        |  |  |  |
| Saturated Fat 0g                                                                                                                                | 0%        |  |  |  |
| Trans Fat 0g                                                                                                                                    |           |  |  |  |
| Cholesterol 105mg                                                                                                                               | 35%       |  |  |  |
| Sodium 690mg                                                                                                                                    | 30%       |  |  |  |
| Total Carbohydrate 1g                                                                                                                           | 0%        |  |  |  |
| Dietary Fiber 0g                                                                                                                                | 0%        |  |  |  |
| Total Sugars 0g                                                                                                                                 |           |  |  |  |
| Includes 0g Added Sugars                                                                                                                        | 0%        |  |  |  |
| Protein 11g                                                                                                                                     |           |  |  |  |
| Vitamin D 0mcg                                                                                                                                  | 0%        |  |  |  |
| Calcium 26mg                                                                                                                                    | 2%        |  |  |  |
| Iron 0.36mg                                                                                                                                     | 2%        |  |  |  |
| Potassium 0mg                                                                                                                                   | 0%        |  |  |  |
| * The % Daily Value (DV) tells you how much<br>in a serving of food contributes to a daily di<br>calories a day is used for general nutrition a | et. 2,000 |  |  |  |