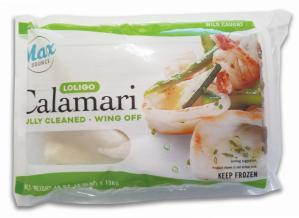

## LOLIGO CALANARI FULLY CLEANED • WING OFF

### 🖄 WILD CAUGHT

# Wild-caught Loligo squid are mild with a subtle sweetness - perfect for deep fried calamari appetizers.

#### **PRODUCT OF CHINA**

Distributed By Limson Trading Inc. Norwalk, CT 06854 USA

Photo of current packaging.

| <b>Nutrition F</b>                                       | acts |  |  |
|----------------------------------------------------------|------|--|--|
| 10 servings per container<br>Serving size 1/2 cup (112g) |      |  |  |
| Amount per serving<br>Calories                           | 45   |  |  |
| % Daily Value                                            |      |  |  |
| Total Fat 0 g                                            | 0%   |  |  |
| Saturated Fat 0g                                         | 0%   |  |  |
| Trans Fat 0g                                             |      |  |  |
| Cholesterol 105mg                                        | 35%  |  |  |
| Sodium 690mg                                             | 30%  |  |  |
| Total Carbohydrate 1g                                    | 0%   |  |  |
| Dietary Fiber 0g                                         | 0%   |  |  |
| Total Sugars 0g                                          |      |  |  |
| Includes 0g Added Sugars                                 | s 0% |  |  |
| Protein 11g                                              |      |  |  |
| Vitamin D 0mcg                                           | 0%   |  |  |
| Calcium 26mg                                             | 2%   |  |  |
| Iron 0.36mg                                              | 2%   |  |  |
| Potassium 0mg                                            | 0%   |  |  |