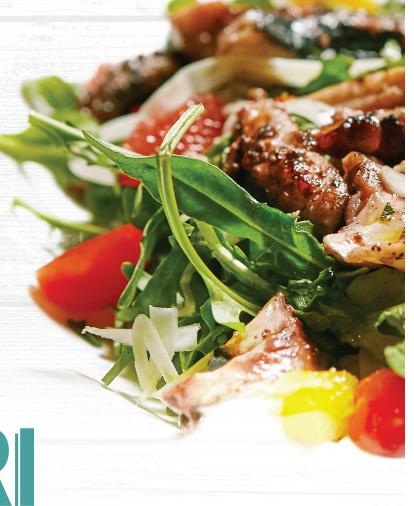

## CALAMARI

FULLY CLEANED • WING OFF

**WILD CAUGHT** 

Wild-caught Todarodes squid are mild with a subtle sweetness - perfect for deep fried calamari appetizers.

#### PRODUCT ATTRIBUTES:

- Tender cut that cooks up white.
- Mild tasting with a subtle sweetness.
- Perfect for deep fried calamari appetizers.

 Product is portioned, frozen and packaged specifically to protect and preserve a high standard of quality