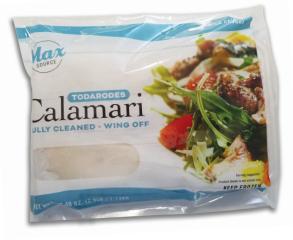

## CALAMARI

FULLY CLEANED • WING OFF

**WILD CAUGHT** 

Wild-caught Todarodes squid are mild with a subtle sweetness - perfect for deep fried calamari appetizers.

# TODARODES CALAMAR FULLY CLEANED • WING OFF

#### PRODUCT OF CHINA

Distributed By Limson Trading Inc. Norwalk, CT 06854 USA

Photo of current packaging.